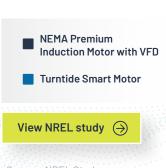

## The ultimate energy conservation measure

The Smart Motor System provides an HVAC setup that is more efficient, more intelligent, ultra reliable, and simple.

13%

Better performance than VFD retrofit

Source: NREL Study

# The Smart Motor System Outperforms VFD

Annual Fan Electricity Savings from Motor Retrofit

Source: NREL Study