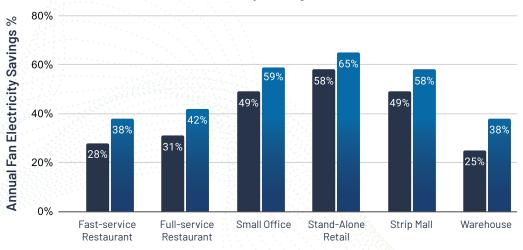

# The Smart Motor System Outperforms VFD

Annual Fan Electricity Savings from Motor Retrofit

Source: NREL Study

## The ultimate energy conservation measure

The Smart Motor System provides an HVAC setup that is more efficient, more intelligent, ultra reliable, and simple.

13%

Better performance than VFD retrofit

Source: NREL Study