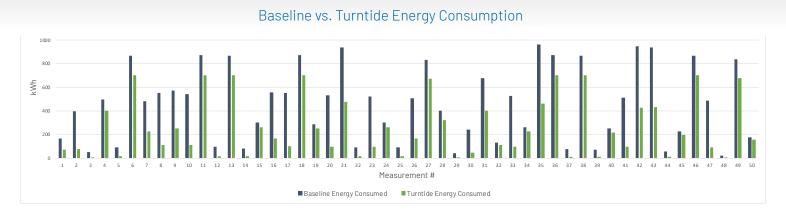

## Sprouts Location Saves 75% on HVAC Energy Use

After the Turntide Smart Motor System was deployed within all 5 RTUs in its Sunnyvale, CA location in 2019, Sprouts saw an immediate impact on energy consumption. By the end of 2019, Turntide reduced energy use by an average of 75%. We installed three 10HP motor systems (V03/P05), one 5HP motor system (V02/P05), one 3HP motor system (V01/P04), one Remote Monitoring Kit (RMK-001), and one Energy Monitoring Kit (EMK-001).