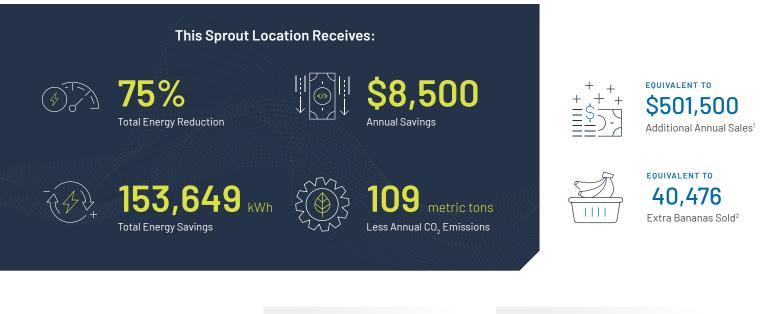

## Sprouts Location Saves 75% on HVAC Energy Use

After the Turntide Smart Motor System was deployed within all 5 RTUs in its Sunnyvale, CA location in 2019, Sprouts saw an immediate impact on energy consumption. By the end of 2019, Turntide reduced energy use by an average of 75%. We installed three 10HP motor systems (V03/P05), one 5HP motor system (V02/P05), one 3HP motor system (V01/P04), one Remote Monitoring Kit (RMK-001), and one Energy Monitoring Kit (EMK-001).